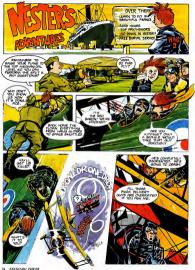

Cover 01052 Fells the Cat Preductions, Inc.

Round 2 starts off with Felix taking to the air. His Magic Bag provides a lift with the Felix Balloon and Anplane Power-Ups-You can ily above the screen an relative safety, but watch out for the carnon should

2-3

2-1

ROUND 2

Master Cylinder is the bad gay at the end of the Round. Before you reach him, you'll have to make your way to the far north. If you find an F symbol aclong the way, you on push SELECT for a free Power-Up.

and 5 is a primeral world of dinosaurs and crupting volcanos. The beasts Felix runs into can't cope with his modern Rocket Cars and Tanks. In 5-2, Felre files the ancient tkies while dodging rocks. Finally, he meets up with a pun-toting fake Felix at the end of 5-3.

below Good awing and Priver Ups som the doy ROUND

Stey neer the scellurgs to sky

ner Cyleder is beck. Yes can ha

to Sub a topedues will fry env Esh up the